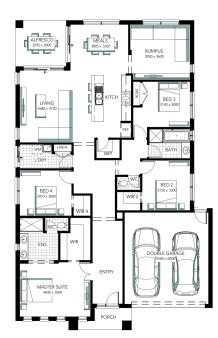

## **Brookvale 25**

**Address** 

301 Litchfield Drive Iluka Views Estate

Lot Width

15.00

Lot size

1031.00 m<sup>2</sup>

House size

233.57 m<sup>2</sup>